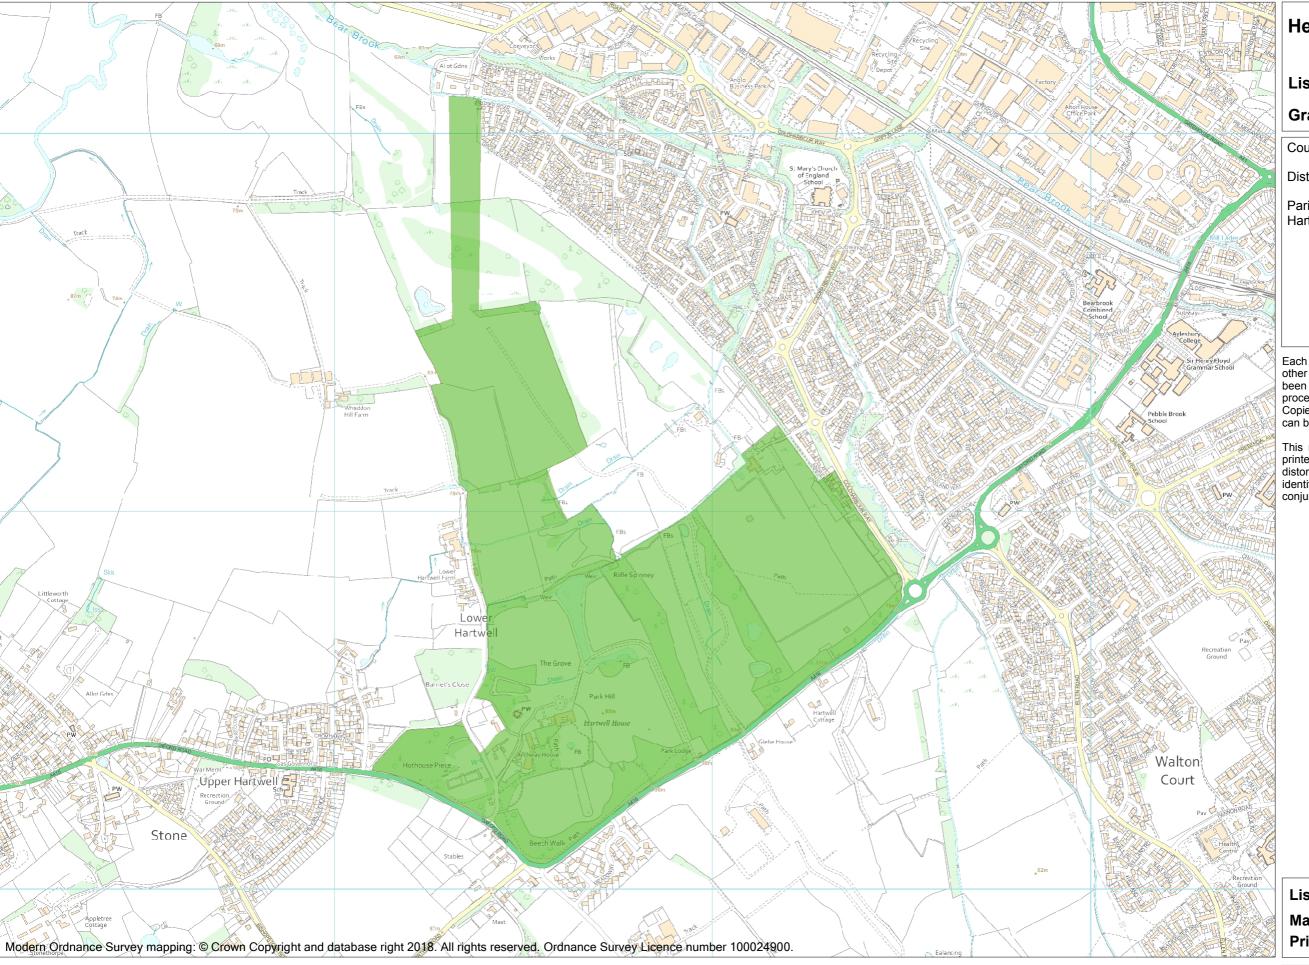

Heritage Category:

Park and Garden

**List Entry No:** 1000192

Grade:

County:

District: Buckinghamshire

Parish: Stone with Bishopstone and Hartwell, Aylesbury, Coldharbour

Each official record of a registered garden or other land contains a map. The map here has been translated from the official map and that process may have introduced inaccuracies. Copies of maps that form part of the official record can be obtained from Historic England.

This map was delivered electronically and when printed may not be to scale and may be subject to distortions. The map and grid references are for identification purposes only and must be read in conjunction with other information in the record.

**List Entry NGR**: SP 79801 12583

Map Scale:1:10000Print Date:2 October 2024

This is an A3 sized map and should be printed full size at A3 with no page scaling set

Name: HARTWELL HOUSE

HistoricEngland.org.uk